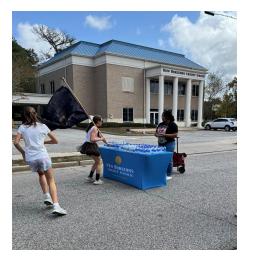

## Corpus Christi Catholic School Fun Run

Once again, New Horizons Credit Union had the honor to be a Water Stop for the annual Corpus Christi Catholic School Fall "Red Ribbon" color fun run designed to educate students against the use of illegal drug use. It was our pleasure to cheer the students, faculty, and parents on!