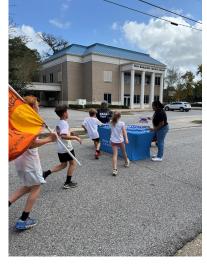

## Corpus Christi Catholic School Fun Run

Once again, New Horizons Credit Union had the honor to be a Water Stop for the annual Corpus Christi Catholic School Fall "Red Ribbon" color fun run designed to educate students against the use of illegal drug use. It was our pleasure to cheer the students, faculty, and parents on!