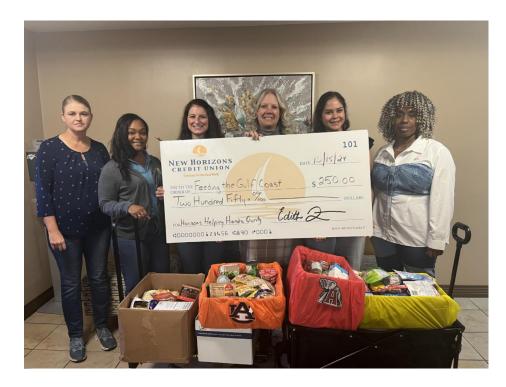

#### Feeding the Gulf Coast Food Collection

NHCU members and staff showed their team spirit by dropping off non-perishable food items into their favorite football team's box. The University of Alabama came out on top with the most items donated! Our employees got the chance to show off their team pride by wearing jeans and an Alabama shirt. Feeding the Gulf Coast is one of the charities supported by our <u>Horizons</u> <u>Helping Hands</u> community outreach program.