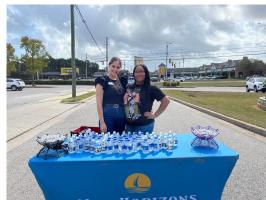

## Corpus Christi Catholic School Fun Run

Once again, New Horizons Credit Union had the honor to be a Water Stop for the annual Corpus Christi Catholic School Fall "Red Ribbon" color fun run designed to educate students against the use of illegal drug use. It was our pleasure to cheer the students, faculty, and parents on!