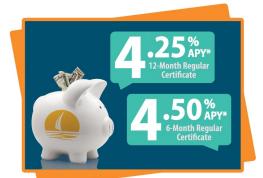

## Certificate Accounts Can Earn You More Safely

If you are looking for a higher return on your money and want a safe and insured investment option, then a Certificate Account may be the *solution* for you.

*Now is the time to grab a great rate!* 

12-Month Certificate: 4.25% APY\* 6-Month Certificate: 4.50% APY\*

<u>\*Click here for details about our Certificate</u> <u>Accounts</u>.